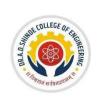

# **One Day Seminar**

Name of the Workshop: Intellectual Property: An Introduction

Date: 23/08/2024 3.00- 4.00 PM

Venue: Computer Science Smart Class Room DADSCOE, Bhadgaon

Name of the resource persons: Dr. Vireshkumar G. Mathad, IP Cell Coordinator

Number of Participants: 68 No.

"Intellectual Property: An Introduction" a seminar is conducted in association with In association with Institution's Innovation Council (IIC) & IP Cell DADSCOE

This session designed to provide a foundational understanding of intellectual property (IP) and its significance in today's knowledge-driven economy. The session will cover the basic types of IP, including patents, trademarks, copyrights, and trade secrets, explaining how each protects different forms of innovation and creative expression. Participants will learn about the processes for obtaining IP protection, the importance of safeguarding intellectual assets, and the legal implications of infringement. This introduction will equip attendees with the essential knowledge to navigate the complexities of IP in both personal and professional contexts.

## **Photo Images:**

**DR. A. D. SHINDE COLLEGE OF ENGINEERING.** 

Bhadgaon, Gadhinglaj. Dist: Kolhapur Pin:416502

Academic Year 2024-25