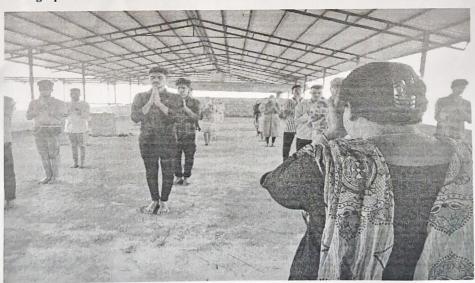

# DR.A. D. SHINDE COLLEGE OF ENGINEERING, BHADGAON

# YOGA CENTER

#### DR.A. D. SHINDE COLLEGEOFENGINEERING.

Bhadgaon, Gadhinglaj. Dist: Kolhapur Pin:416502

Photograph - 111

Photograph - 1V