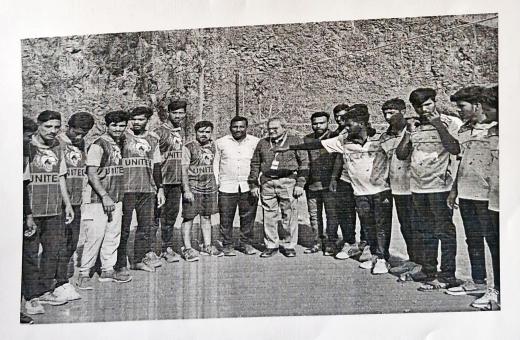

## Sports Name: Kabaddi (Boys)

| First Year Engineering |                 |         |
|------------------------|-----------------|---------|
| Sr<br>No.              | Name of Student | Remark  |
| 1                      | omkar Patil     | Captain |
| 2                      | Sahil Horomble  | Member  |
| 3                      | Ritesh Jondhale | -61-    |
| ų.                     | Svapnil Patil   | -4-     |
| 5                      | Saryesh besoi   | سا      |
| 6                      | Vishal Sheregar | -0-     |

| DEPARTMENT OF CIVIL ENGG. |                 |         |
|---------------------------|-----------------|---------|
| Sr<br>No.                 | Name of Student | Remarl  |
| 1                         | Patil Aniket    | captain |
| 2                         | Patil Shridhar  | Manber  |
| 3                         | Salokhe Omkar   | te_     |
| 4                         | Desai Robeit    | -4-     |
| 5                         | Patil Ketan     | -81-    |
| 6                         | Squart Vistal.  | eu-     |

| DEPARTMENT OF MECHANICAL ENGG. |                 |         |
|--------------------------------|-----------------|---------|
| Sr<br>No.                      | Name of Student | Remark  |
| 1                              | Sutar Suraj     | captain |
| 2                              | Pattl Ketan     | monobel |
| 3)                             | Ghali Vively    | -e1-    |
| 1                              | Bhosale Robot   | -4-     |
| 5                              | Pails Rabul     |         |
| 6                              | Bhat Rushikesh  | -4-     |
|                                |                 |         |

| D         | DEPARTMENT OF ELECTRICAL ENGG. |         |  |
|-----------|--------------------------------|---------|--|
| Sr<br>No. | Name of Student                |         |  |
| 1         | Baguan sabil Ismile            | Captain |  |
| 2         | Late promod panduran           |         |  |
| 3         | Patil yogesh Ragunato          |         |  |
| 4         | Himballsand Vijay Sunil        |         |  |
| 5         | Tejam Rajan Jaysing            |         |  |
| 6         | Sutor Provin baburroo          | -4-     |  |