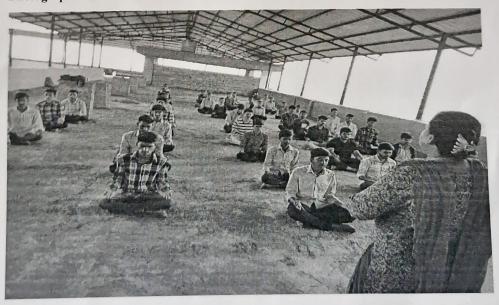

# YOGA CENTER

#### DR.A. D. SHINDE COLLEGEOFENGINEERING.

Bhadgaon, Gadhinglaj. Dist: Kolhapur Pin:416502

Photograph - 111

Photograph - 1V