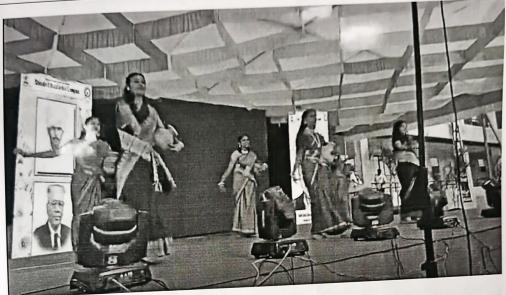

# DR. A. D. SHINDE COLLEGE OF ENGINEERING Gadhinglaj A/ P: Bhadgaon, Tal- Gadhinglaj, Dist- Kolhapur

Drama Competition

Dance performance

## DR. A. D. SHINDE COLLEGE OF ENGINEERING

Gadhinglaj A/P: Bhadgaon, Tal-Gadhinglaj, Dist-Kolhapur

Drama Competition

Students Enjoying the function