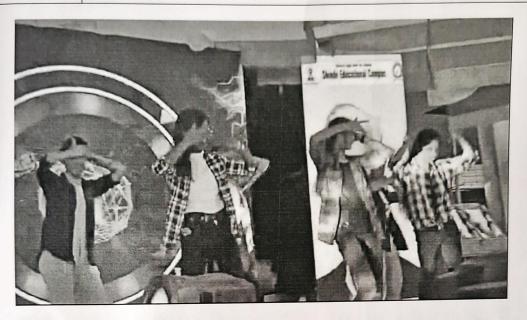

### DR. A. D. SHINDE COLLEGE OF ENGINEERING

Gadhinglaj A/P: Bhadgaon, Tal- Gadhinglaj, Dist- Kolhapur

Dance performance

Fashion Show Competition

# DR. A. D. SHINDE COLLEGE OF ENGINEERING Gadhinglaj A/ P: Bhadgaon, Tal- Gadhinglaj, Dist- Kolhapur

Drama Competition

Dance performance

## DR. A. D. SHINDE COLLEGE OF ENGINEERING

Gadhinglaj A/P: Bhadgaon, Tal-Gadhinglaj, Dist-Kolhapur

Drama Competition

Students Enjoying the function