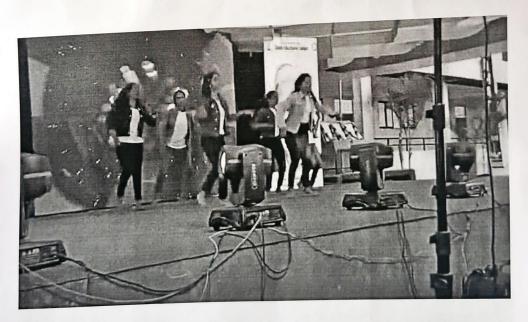

### DR. A. D. SHINDE COLLEGE OF ENGINEERING

Gadhinglaj A/P: Bhadgaon, Tal- Gadhinglaj, Dist- Kolhapur

Dance performance

Fashion Show Competition

# DR. A. D. SHINDE COLLEGE OF ENGINEERING Gadhinglaj A/ P: Bhadgaon, Tal- Gadhinglaj, Dist- Kolhapur

Drama Competition

Dance performance

## DR. A. D. SHINDE COLLEGE OF ENGINEERING

Gadhinglaj A/P: Bhadgaon, Tal-Gadhinglaj, Dist-Kolhapur

Drama Competition

Students Enjoying the function