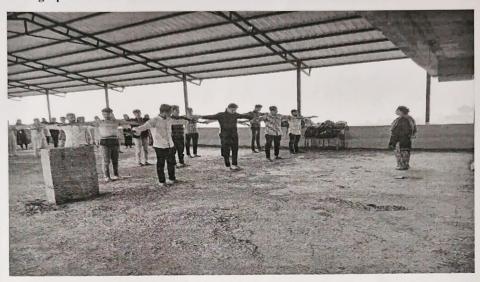

# DR.A. D. SHINDE COLLEGE OF ENGINEERING, BHADGAON

# YOGA CENTER

#### DR.A. D. SHINDE COLLEGEOFENGINEERING.

Bhadgaon, Gadhinglaj. Dist: Kolhapur Pin:416502

Photograph - 111

Photograph - 1V