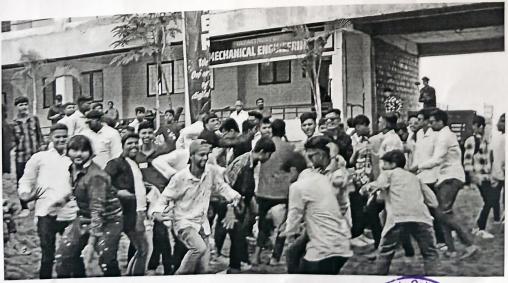

## Sports Name: Kabaddi (Boys)

| First Year Engineering |                 |         |
|------------------------|-----------------|---------|
| Sr<br>No.              | Name of Student | Remark  |
| 1                      | omkar Patil     | Captain |
| 2                      | Sahil Horomble  | Member  |
| 3                      | Ritesh Jondhale | -61-    |
| ų.                     | Svapnil Patil   | -4-     |
| 5                      | Saryesh besoi   | سا      |
| 6                      | Vishal Sheregar | -0-     |

| DEPARTMENT OF CIVIL ENGG. |                 |         |
|---------------------------|-----------------|---------|
| Sr<br>No.                 | Name of Student | Remarl  |
| 1                         | Patil Aniket    | captain |
| 2                         | Patil Shridhar  | Manber  |
| 3                         | Salokhe Omkar   | te_     |
| 4                         | Desai Robeit    | -4-     |
| 5                         | Patil Ketan     | -81-    |
| 6                         | Squart Vistal.  | eu-     |

| DEPARTMENT OF MECHANICAL ENGG. |                 |         |
|--------------------------------|-----------------|---------|
| Sr<br>No.                      | Name of Student | Remark  |
| 1                              | Sutar Suraj     | captain |
| 2                              | Pattl Ketan     | monobel |
| 3)                             | Ghali Vively    | -e1-    |
| 1                              | Bhosale Robot   | -4-     |
| 5                              | Pails Rabul     |         |
| 6                              | Bhat Rushikesh  | -4-     |
|                                |                 |         |

| D         | DEPARTMENT OF ELECTRICAL ENGG. |         |  |
|-----------|--------------------------------|---------|--|
| Sr<br>No. | Name of Student                |         |  |
| 1         | Baguan sabil Ismile            | Captain |  |
| 2         | Late promod panduran           |         |  |
| 3         | Patil yogesh Ragunato          |         |  |
| 4         | Himballsand Vijay Sunil        |         |  |
| 5         | Tejam Rajan Jaysing            |         |  |
| 6         | Sutor Provin baburroo          | -4-     |  |